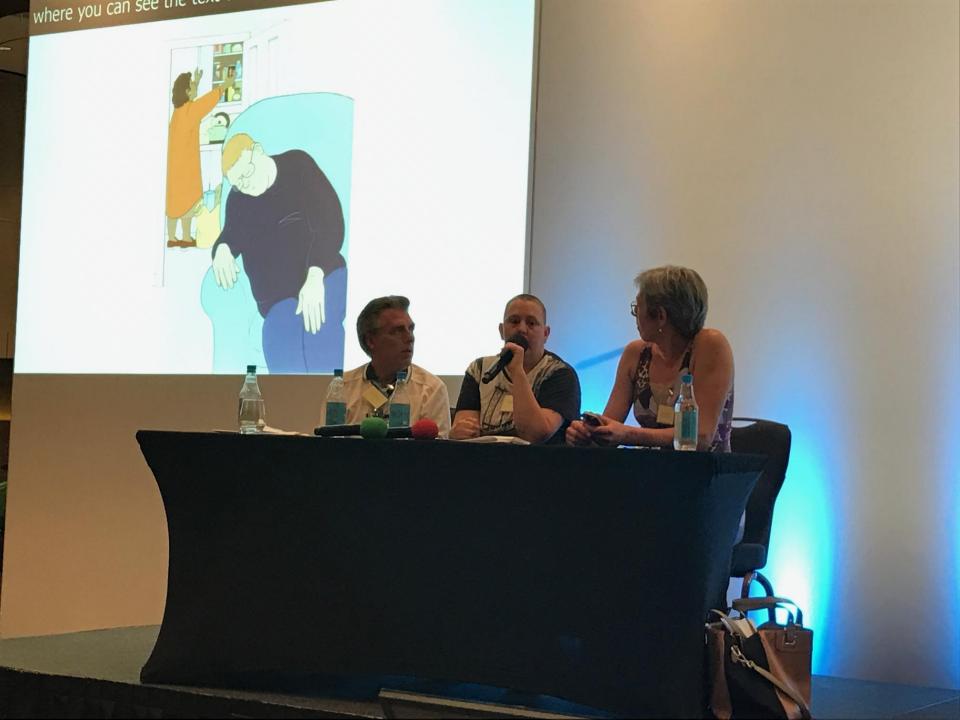

To find out more, contact Jo Giles

Should John be told that he is going to die?