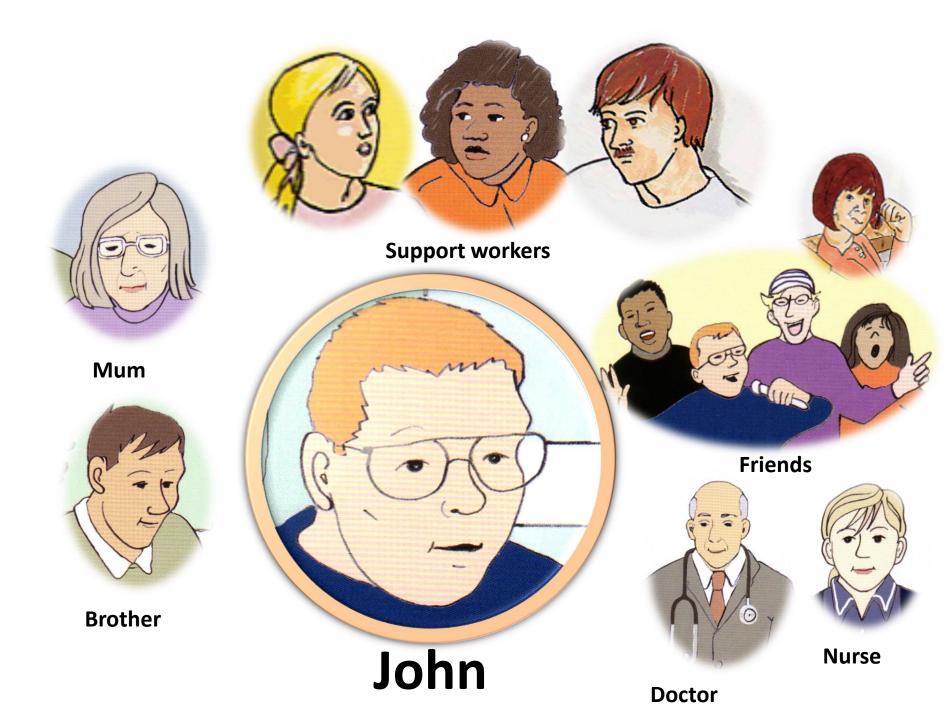

To find out more, contact Jo Giles

Should John be told that he is going to die?