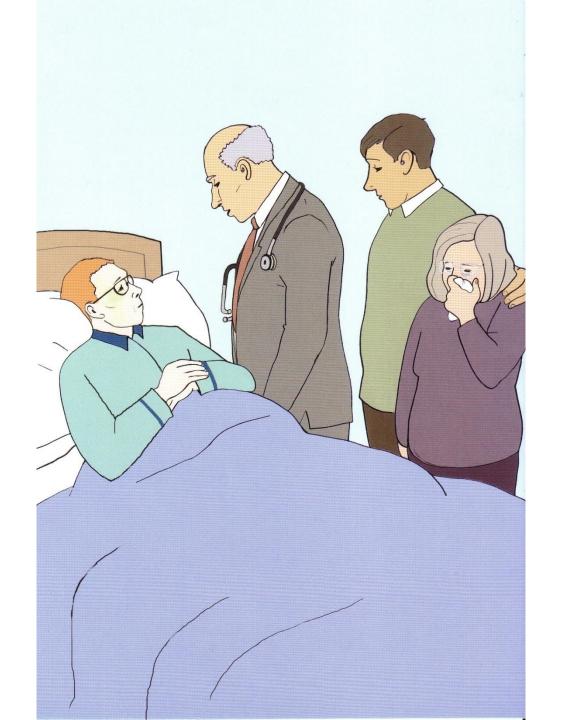

To find out more, contact Jo Giles

Should John be told that he is going to die?